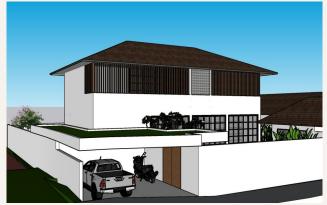

## THE DRAWING

#### **VILLA JATI**

- 3 bedroom, dining, living room, kitchen over 2 floors
- Conservatory and balcony
- Sound proof study
- Guest house
- Garden, 15m swimming pool and deck
- Parking area and utility room
- 249 m<sup>2</sup> building area, 550 m<sup>2</sup> land area