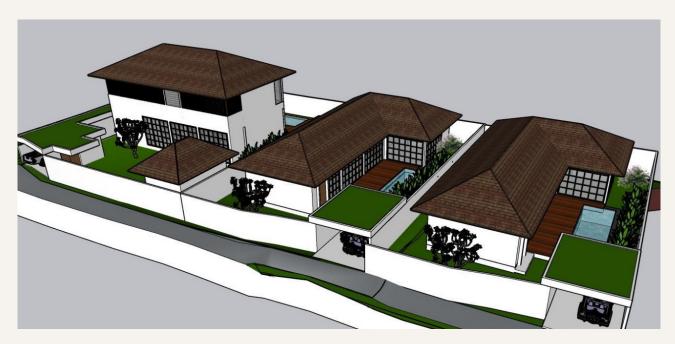

## THE DRAWING

The largest villa features three bedrooms plus a separate guest house, while the other two villas each offer two bedrooms and a study—perfect for work or relaxation. Every villa is designed to be spacious and private, complete with its own swimming pool and parking area.

#### **VILLA JATI**

- 3 bedroom, dining, living room, kitchen over 2 floors
- Conservatory and balcony
- Sound proof study
- Guest house
- Garden, 15m swimming pool and deck
- Parking area and utility room
- 249 m<sup>2</sup> building area, 550 m<sup>2</sup> land area

#### VILLAS SAWO AND TURI

- 2 bedroom, dining, living room and kitchen on single floor
- Sound proof study
- Garden, 9m swimming pool and deck
- Parking area and utility room
- 133 m<sup>2</sup> building area, 400 m<sup>2</sup> land area