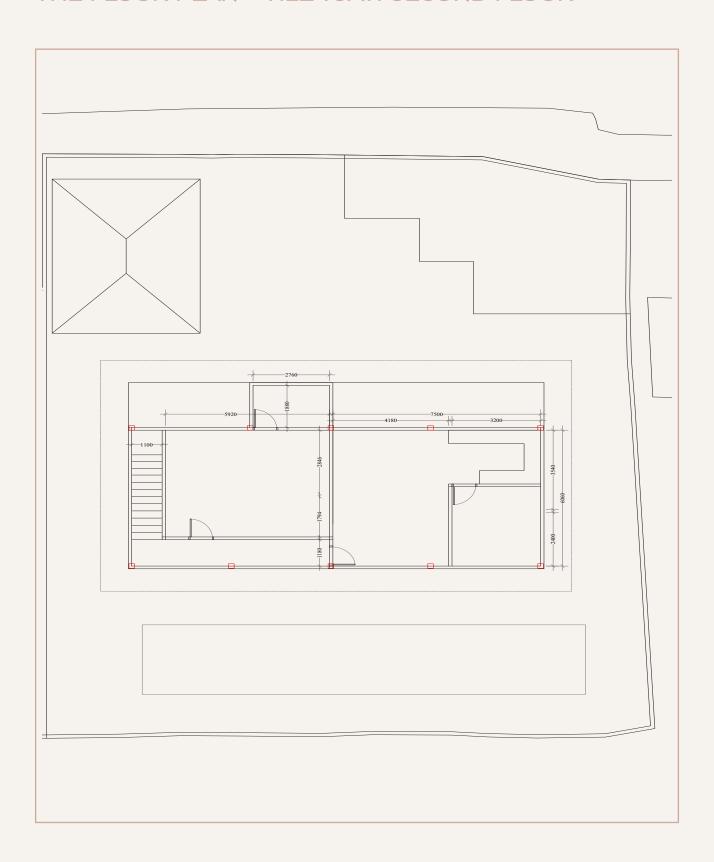

# THE FLOOR PLAN - VILLA JATI SECOND FLOOR

#### **VILLA JATI**

- 3 bedroom, dining, living room, kitchen over 2 floors
- Conservatory and balcony
- Sound proof study
- Guest house
- Garden, 15m swimming pool and deck
- Parking area and utility room
- 249 m<sup>2</sup> building area, 550 m<sup>2</sup> land area