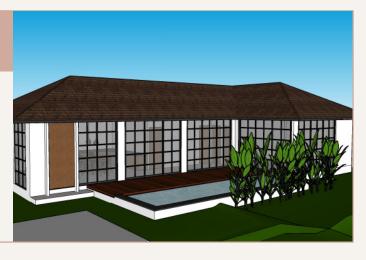

## THE DRAWING

#### VILLAS SAWO AND TURI

- 2 bedroom, dining, living room and kitchen on single floor
- Sound proof study
- Garden, 9m swimming pool and deck
- Parking area and utility room
- 133 m<sup>2</sup> building area, 400 m<sup>2</sup> land area