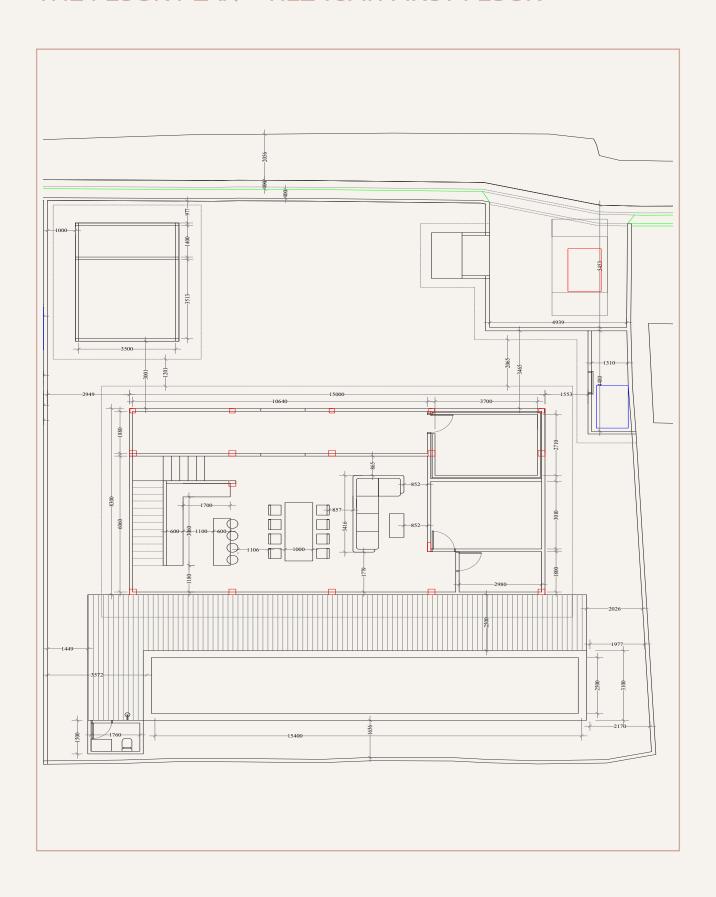

lions of international visitors each year. Despite the challenges brought by the pandemic, Bali has demonstrated strong resilience and a rapid recovery, making it an ideal location for investment in the hospitality and accommodation sector.

#### Total International Arrival



Indonesia's economy grew by 5.1% in early 2023, driven by trade and consumption. It is now an upper-middle-income country, with strong consumer confidence (62.9 vs. the global average of 47.2).

The Ipsos Predictions 2025 Report shows rising optimism despite concerns over prices, taxes, and unemployment.

These trends suggest a positive outlook for Indonesia's economy and tourism.



## THE VIEW











© Copyright PT OTSU SHAKU HACHI 2025



## THE DRAWING













## THE FLOOR PLAN - VILLA JATI FIRST FLOOR





# THE FLOOR PLAN - VILLA JATI SECOND FLOOR





## THE FLOOR PLAN - VILLAS SAWO AND TURI