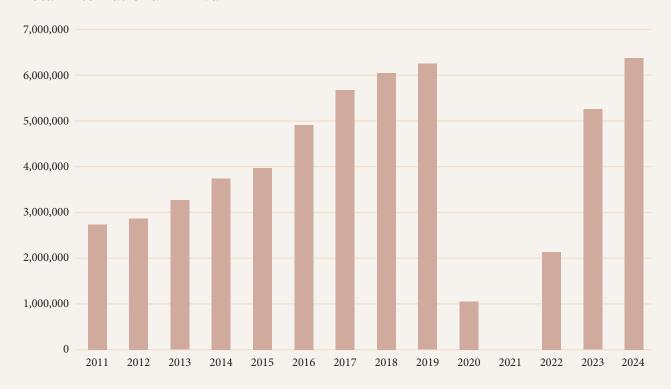

### THE MARKET

Over the past decade, Bali has remained one of the world's top tourist destinations, attracting millions of international visitors each year. Despite the challenges brought by the pandemic, Bali has demonstrated strong resilience and a rapid recovery, making it an ideal location for investment in the hospitality and accommodation sector.

#### Total International Arrival

Indonesia's economy grew by 5.1% in early 2023, driven by trade and consumption. It is now an upper-middle-income country, with strong consumer confidence (62.9 vs. the global average of 47.2).

The Ipsos Predictions 2025 Report shows rising optimism despite concerns over prices, taxes, and unemployment.

These trends suggest a positive outlook for Indonesia's economy and tourism.