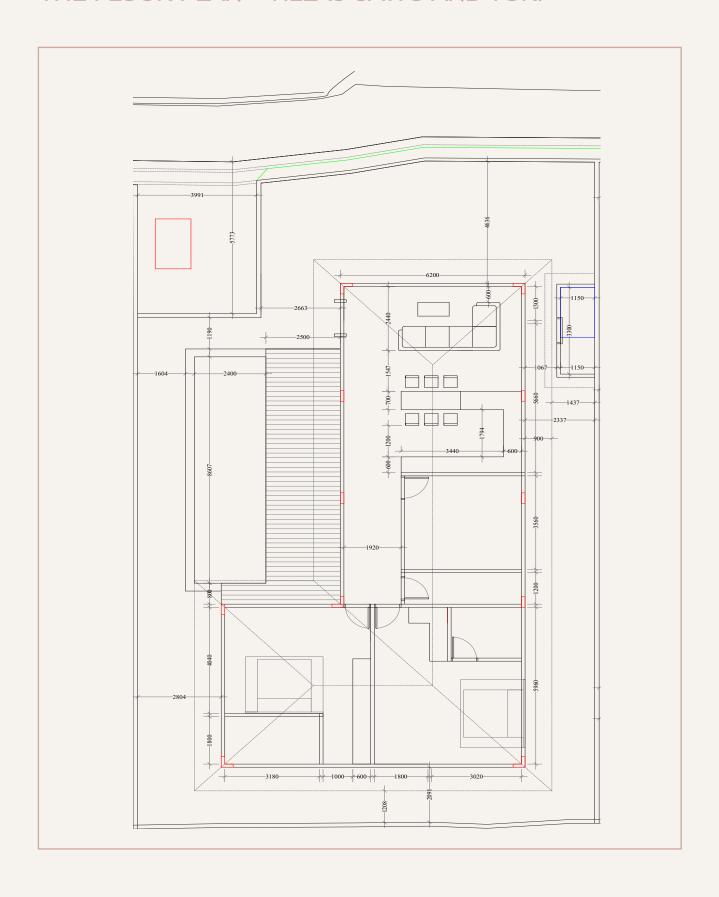

## THE FLOOR PLAN - VILLAS SAWO AND TURI

#### VILLAS SAWO AND TURI

- 2 bedroom, dining, living room and kitchen on single floor
- Sound proof study
- Garden, 9m swimming pool and deck
- Parking area and utility room
- 133 m<sup>2</sup> building area, 400 m<sup>2</sup> land area