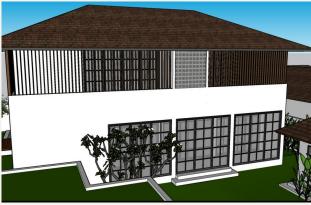

#### **VILLA JATI**

- 3 bedroom, dining, living room, kitchen over 2 floors
- Conservatory and balcony
- Sound proof study
- Guest house
- Garden, 15m swimming pool and deck
- Parking area and utility room
- 249 m<sup>2</sup> building area, 550 m<sup>2</sup> land area