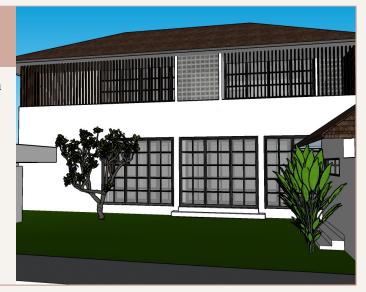

## THE DRAWING

#### **VILLA JATI**

- 3 bedroom, dining, living room, kitchen over 2 floors
- Conservatory and balcony
- Sound proof study
- Guest house
- Garden, 15m swimming pool and deck
- Parking area and utility room
- 249 m<sup>2</sup> building area, 550 m<sup>2</sup> land area