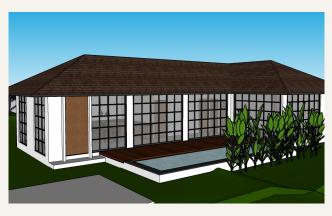

#### VILLAS SAWO AND TURI

- 2 bedroom, dining, living room and kitchen on single floor
- Sound proof study
- Garden, 9m swimming pool and deck
- Parking area and utility room
- 133 m<sup>2</sup> building area, 400 m<sup>2</sup> land area