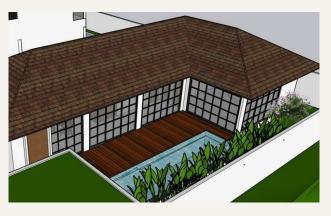

#### VILLAS SAWO AND TURI

- 2 bedroom, dining, living room and kitchen on single floor
- Sound proof study
- Garden, 9m swimming pool and deck
- Parking area and utility room
- 133 m<sup>2</sup> building area, 400 m<sup>2</sup> land area